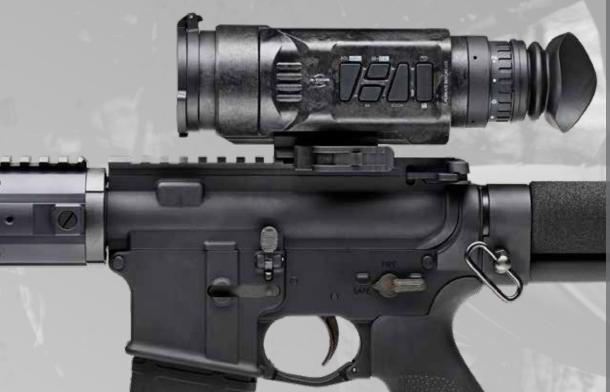

# **HAL** Thermal Scope

HALO Thermal Scopes are the pinnacle of electro-optical engineering and performance. Equipped with 12 micron thermal sensors and high end germanium lenses, HALO Thermal Scopes are the ultimate solution for serious hunters, military operators, and shooting enthusiasts. Achieve unparalleled target acquisition and engagement capabilities with HALO Thermal Scopes.

**SENSOR PIXEL** 

12µm

**OBJECTIVE** 

25mm f1. Germanium

**DISPLAY TYPE** 

**OLED** 

**LENGTH** 

6.8" (172mm)

**WEIGHT** 

20.4oz (580g)

**RESOLITION** 

640 X 480

**FIELD OF VIEW** 

18° x 14°

**ENVIRONMENT** 

**IP67** 

**WIDTH** 

2.6" (65mm)

**BATTERIES** 

4x CR123

**REFRESH RATE** 

60 Hz

**DIGITAL ZOOM** 

1x/2x/4x/8x